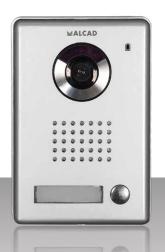

### 9720156 KVS-31121

| F | N' | ΓR | Δ١ | N | CF | : P | Δ | N | FI | ı |
|---|----|----|----|---|----|-----|---|---|----|---|
|   |    |    |    |   |    |     |   |   |    |   |

| 1/3″colc                              | 1/3"color CCD;1.5lux; Angle 62~90°                |  |  |  |  |
|---------------------------------------|---------------------------------------------------|--|--|--|--|
| 2 wires (non-polarized)               |                                                   |  |  |  |  |
| ≤0.7W (standby); ≤6W (working)        |                                                   |  |  |  |  |
| 0.25 mm <sup>2</sup> up to 100 meters |                                                   |  |  |  |  |
| 90s                                   |                                                   |  |  |  |  |
| 60s                                   |                                                   |  |  |  |  |
| handsfree                             |                                                   |  |  |  |  |
| Working Voltage: DC12V                |                                                   |  |  |  |  |
| LOCK RESISTANCE                       | 10Ω~50Ω,Lock maintain current:≤150mA              |  |  |  |  |
|                                       | -30∼+70°C                                         |  |  |  |  |
|                                       | surface mount                                     |  |  |  |  |
| 106.9mm × 157mm × 36.3mm              |                                                   |  |  |  |  |
|                                       | ≤0.7W 0.2  Working Voltage: DC12  LOCK RESISTANCE |  |  |  |  |