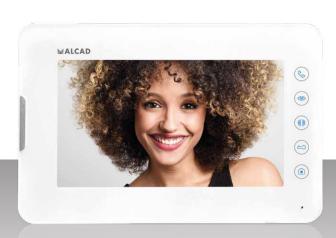

### **MONITOR**

|                        | MONTOR                                                                                  |  |  |  |
|------------------------|-----------------------------------------------------------------------------------------|--|--|--|
| Specifications         |                                                                                         |  |  |  |
| Input Voltage          | DC18V                                                                                   |  |  |  |
| Power Consumption      | ≤5W(standby) ; ≤15W(working)                                                            |  |  |  |
| Screen                 | 7" color LCD                                                                            |  |  |  |
| Cable & Cable Length   | cable to Outdoor Camera: 2 wires ( non-polarity; 0.25 mm <sup>2</sup> up to 100 meters) |  |  |  |
| Call Time              | call from Outdoor Camera: 90s                                                           |  |  |  |
| Talk/Monitor Time      | 60s                                                                                     |  |  |  |
| Ringtone               | 9 chord ringtone                                                                        |  |  |  |
| Capacity for snapshots | auto- captured:20 groups(3pcs/group) manual-captured:50 pcs                             |  |  |  |
| Communication          | handsfree                                                                               |  |  |  |
| Ambient Temperature    | -10~+55°C                                                                               |  |  |  |
| Installation           | surface mount                                                                           |  |  |  |
| Dimensions (W×H×D)     | 208mm × 138mm × 25mm                                                                    |  |  |  |