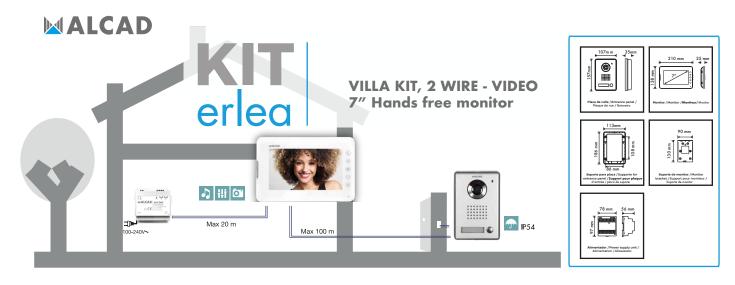

# MALCAD KIT erled

## 2 WIRE 7" VIDEODOORPHONE KIT FOR VILLAS

- \* Automatic capture of images for unanswered calls
- \* High quality 2-wire technology, installable with any type of cable (compatible with 0,25mm<sup>2</sup> cable up to 100 meters)
- \* DIN rail power supply for professional installations
- \* Outdoor station made of aluminum zamak material with robust and highly resistant design
- \* 7-inch hands-free monitor with capacitive touch buttons

# **Description**

2-Wire video door entry system kit for villas.

This video entry system gives you full control over the access of visitors to your property and, in addition, it allows you to identify the person who calls.

making the call. This Kit includes a DIN rail power supply, for a professional installation.